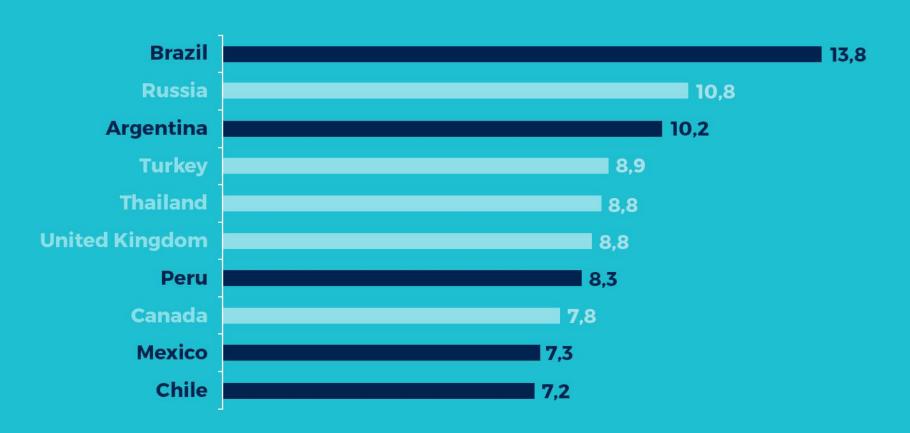

# DISCOVER AN OPPORTUNITY









#### % POPULATION WITH INTERNET ACCESS

LATIN AMERICA AND THE CARIBBEAN

47%

MIDDLE EAST AND NORTH AFRICA

39%

EAST ASIA AND PACIFIC 43%



### WE ARE CONNECTED

LATIN AMERICA AND THE CARIBBEAN

**566** 

**ARE USING SOCIAL NETWORKS** 

UNITED STATES

74%

ARE USING SOCIAL NETWORKS

Source: ComScore Study. LATAM Digital Future in Focus, 2014 and Pew Research Center, Social Networking Fact Sheet, 2014



# WE ARE SOCIAL AVERAGE HOURS PER VISITOR PER MONTH













#### THERE IS ROOM FOR IMPROVEMENT







### WHY IS THIS IMPORTANT?

### INTERNATIONALIZED (IMPORTES AND EXPORTERS) SMEs ARE BETTER COMPANIES

|                                 | EXPORT | IMPORT |
|---------------------------------|--------|--------|
| HIGHER<br>WAGES                 | 42%    | 26%    |
| HIGHER<br>SALES                 | 55%    | 38%    |
| HIGHER<br>PRODUCTIVITY          | 54%    | 38%    |
| HIGHER ANNUAL EMPLOYMENT GROWTH | 246%   | 105%   |



#### WHY IS THIS IMPORTANT FOR EUROPE?

 84 percent of exporters also import (small 60%, medium 89%)  38 percent of LAC SMEs' inputs are of foreign origin



2003-2010
TRADE BETWEEN EU
AND LATIN AMERICA
DOUBLED

\$280 BILLION 2013 EU EXPORTS TO LAC

\$145

**BILLION (6.5%)** 



# WHAT IS HOLDING US BACK?





# 3 B