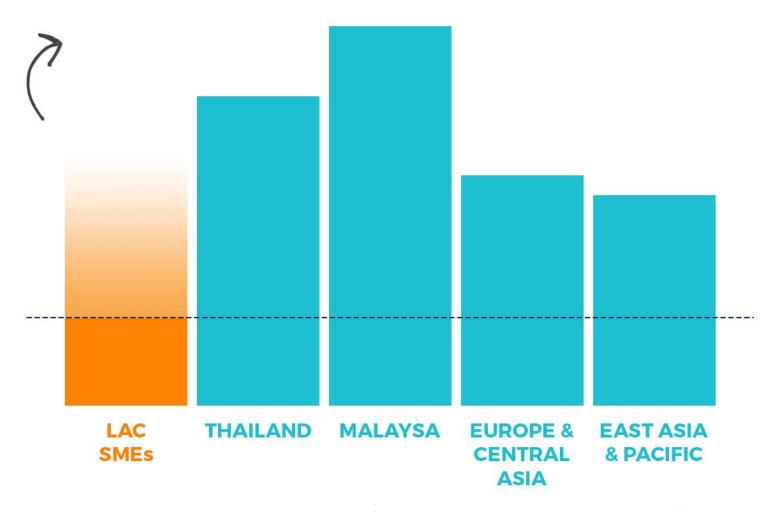

# DISCOVER AN OPPORTUNITY









#### % POPULATION WITH INTERNET ACCESS

LATIN AMERICA AND THE CARIBBEAN

47%

MIDDLE EAST AND NORTH AFRICA

39%

EAST ASIA AND PACIFIC 43%



### WE ARE CONNECTED

LATIN AMERICA AND THE CARIBBEAN

**566** 

**ARE USING SOCIAL NETWORKS** 

UNITED STATES

74%

ARE USING SOCIAL NETWORKS

Source: ComScore Study. LATAM Digital Future in Focus, 2014 and Pew Research Center, Social Networking Fact Sheet, 2014



# WE ARE SOCIAL AVERAGE HOURS PER VISITOR PER MONTH













#### THERE IS ROOM FOR IMPROVEMENT







### WHY IS THIS IMPORTANT?

### INTERNATIONALIZED (IMPORTES AND EXPORTERS) SMEs ARE BETTER COMPANIES

|                                 | EXPORT | IMPORT |
|---------------------------------|--------|--------|
| HIGHER<br>WAGES                 | 42%    | 26%    |
| HIGHER<br>SALES                 | 55%    | 38%    |
| HIGHER<br>PRODUCTIVITY          | 54%    | 38%    |
| HIGHER ANNUAL EMPLOYMENT GROWTH | 246%   | 105%   |



#### WHY IS THIS IMPORTANT FOR EUROPE?

 84 percent of exporters also import (small 60%, medium 89%)  38 percent of LAC SMEs' inputs are of foreign origin



2003-2010
TRADE BETWEEN EU
AND LATIN AMERICA
DOUBLED

\$280 BILLION 2013 EU EXPORTS TO LAC

\$145

**BILLION (6.5%)** 



# WHAT IS HOLDING US BACK?





# 3 BARRIERS



ACCESS TO TRUSTWORTHY CONNECTIONS