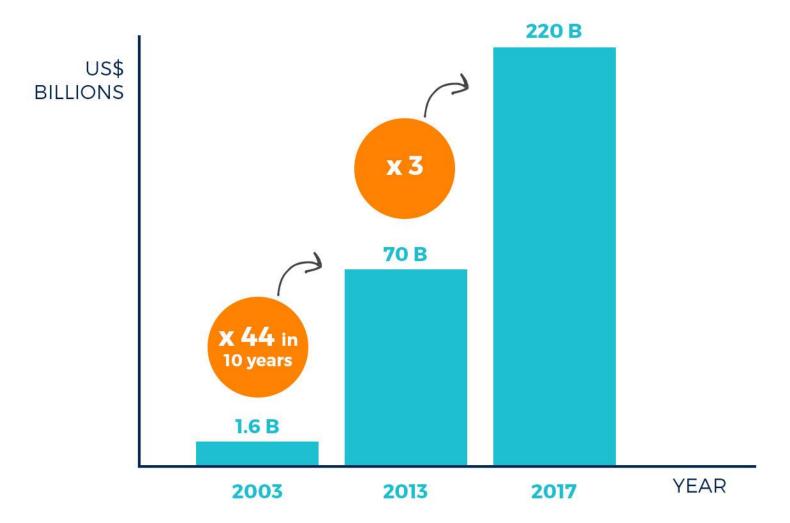

# DISCOVER AN OPPORTUNITY









#### % POPULATION WITH INTERNET ACCESS

LATIN AMERICA AND THE CARIBBEAN

47%

MIDDLE EAST AND NORTH AFRICA

39%

EAST ASIA AND PACIFIC 43%



### WE ARE CONNECTED

LATIN AMERICA AND THE CARIBBEAN

**566** 

**ARE USING SOCIAL NETWORKS** 

UNITED STATES

74%

ARE USING SOCIAL NETWORKS

Source: ComScore Study. LATAM Digital Future in Focus, 2014 and Pew Research Center, Social Networking Fact Sheet, 2014



# WE ARE SOCIAL AVERAGE HOURS PER VISITOR PER MONTH













#### THERE IS ROOM FOR IMPROVEMENT







### WHY IS THIS IMPORTANT?

### INTERNATIONALIZED (IMPORTES AND EXPORTERS) SMEs ARE BETTER COMPANIES

|                                 | EXPORT | IMPORT |
|---------------------------------|--------|--------|
| HIGHER<br>WAGES                 | 42%    | 26%    |
| HIGHER<br>SALES                 | 55%    | 38%    |
| HIGHER<br>PRODUCTIVITY          | 54%    | 38%    |
| HIGHER ANNUAL EMPLOYMENT GROWTH | 246%   | 105%   |



#### WHY IS THIS IMPORTANT FOR EUROPE?

 84 percent of exporters also import (small 60%, medium 89%)  38 percent of LAC SMEs' inputs are of foreign origin



2003-2010
TRADE BETWEEN EU
AND LATIN AMERICA
DOUBLED

\$280 BILLION 2013 EU EXPORTS TO LAC

\$145

**BILLION (6.5%)** 



# WHAT IS HOLDING US BACK?





# 3 BARRIER